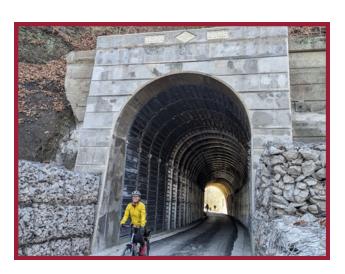

## **GREER TUNNEL'S EAST PORTAL**

LOCATION: MILE MARKER 28.6 ~ 0.4 MILES FROM CLOSEST TRAILHEAD

The 111-year-old Greer tunnel and its refurbished portals look impressive and impervious. The rehabilitation work will allow safe, convenient passage for Montour Trail users — for many years to come.