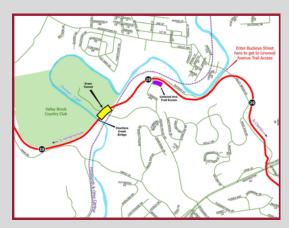

Join local, county and state officials as well as Montour Trail volunteers cut the ribbon.

We recommend that you walk or bicycle to the event if you are able. The nearest parking lot is the Linwood trailhead off Buckeye Street in Peters Township. A golf cart will be available to transport those needing assistance.